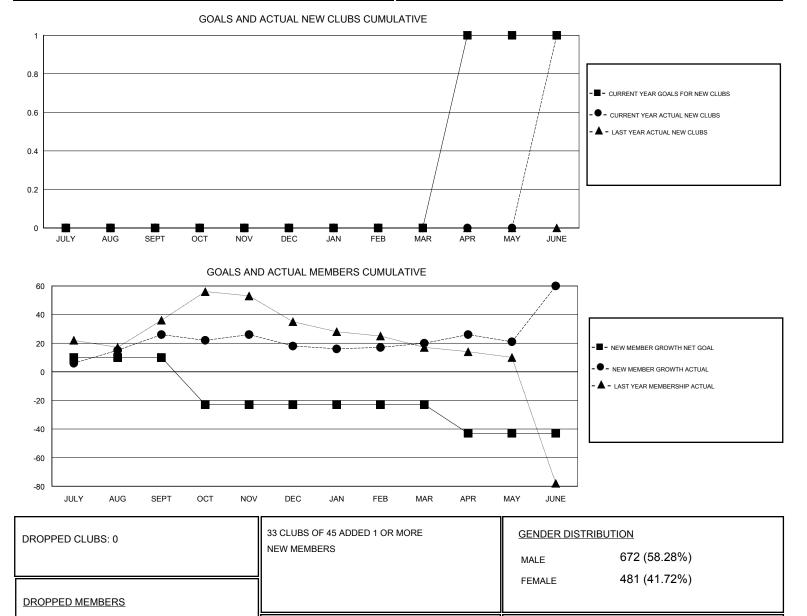

## LOCATION ARIZONA

| Clubs                 |               |           |               | Members               |                                                                |                                                              |                                                    |
|-----------------------|---------------|-----------|---------------|-----------------------|----------------------------------------------------------------|--------------------------------------------------------------|----------------------------------------------------|
| RESULTS FOR 2016-2017 |               |           |               | RESULTS FOR 2016-2017 |                                                                |                                                              |                                                    |
| QUARTER               | NEW CLUB GOAL | NEW CLUBS | DROPPED CLUBS | QUARTER               | NEW MEMBER GROWTH<br>NET GOAL (not reinstated<br>or transfers) | NEW MEMBER<br>GROWTH ACTUAL (not<br>reinstated or transfers) | DROPPED<br>MEMBERS ACTUAL<br>(including transfers) |
| JULY/AUG/SEPT         | 0             | 0         | 0             | JULY/AUG/SEPT         | 10                                                             | 94                                                           | 68                                                 |
| OCT/NOV/DEC           | 0             | 0         | 0             | OCT/NOV/DEC           | -33                                                            | 40                                                           | 48                                                 |
| JAN/FEB/MAR           | 0             | 0         | 0             | JAN/FEB/MAR           | 0                                                              | 30                                                           | 28                                                 |
| APR/MAY/JUNE          | 1             | 1         | 0             | APR/MAY/JUNE          | -20                                                            | 120                                                          | 80                                                 |